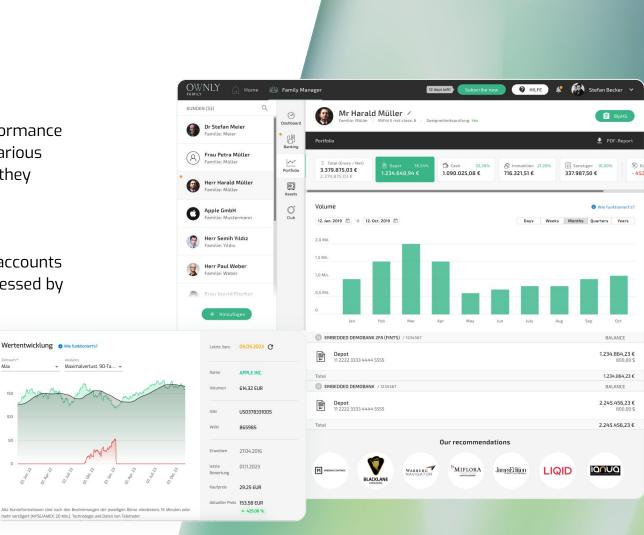

## Depot overview

This section shows the overall performance of all securities accounts and the various banks with the securities accounts they contain.

The detailed view of the securities accounts and individual securities can be accessed by selecting them.