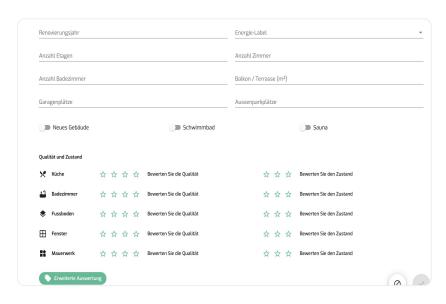

## Advanced real estate valuation

With the detailed property valuation, you can determine the exact value of your property based on data from our partner company PriceHubble. This application is available for B2B customers on request.

First fill in the mandatory fields such as year of construction, living space and floor area for a simple valuation. The detailed valuation then gives you the opportunity to further specify the valuation using various parameters.