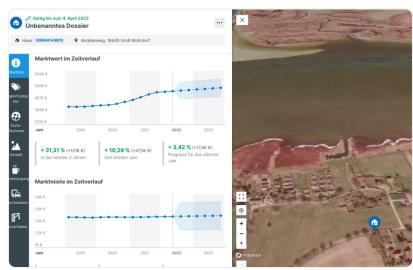

## Advanced real estate valuation

With the detailed property valuation, you can determine the exact value of your property based on data from our partner company PriceHubble. This application is available for B2B customers on request.

First fill in the mandatory fields such as year of construction, living space and floor area for a simple valuation. The detailed valuation then gives you the opportunity to further specify the valuation using various parameters.