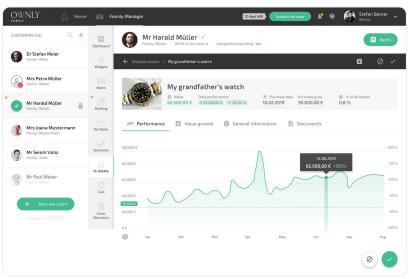

## Performance Analysis

E.g. modeling of scenarios for the development of assets.

Or detailed analysis of the performance of individual assets.