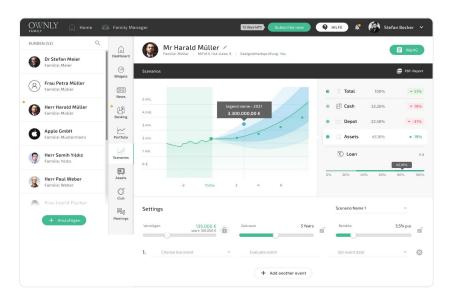

## Performance Analysis

E.g. modeling of scenarios for the development of assets.

Or detailed analysis of the performance of individual assets.