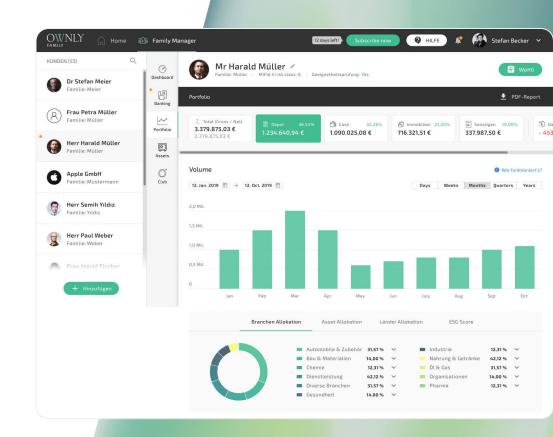

## **Asset Allocation**

Analysis of securities portfolios, for example by sector, asset or currency area.

We implement ESG scores on individual request.